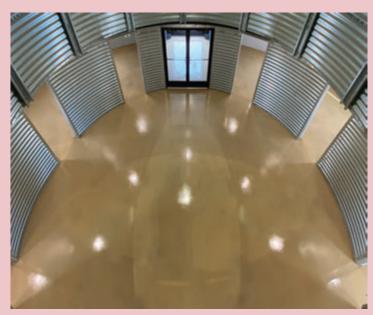

**Polished Concrete:** Coval UTC is non-scarifical, providing a lasting barrier against stains and etching that do not require harsh chemicals to clean up.

**Terrazzo:** Eliminate maintenance time and materials costs with Coval UTC. The high gloss shine will last for years in high traffic areas with no need for buffing.