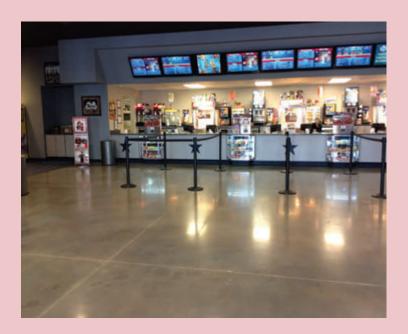

**Epoxy:** Our spray down application allows for more efficient installations over epoxy, providing superior abrasion and chemical resistance over urethanes and polyaspartics without the need for backrolling.